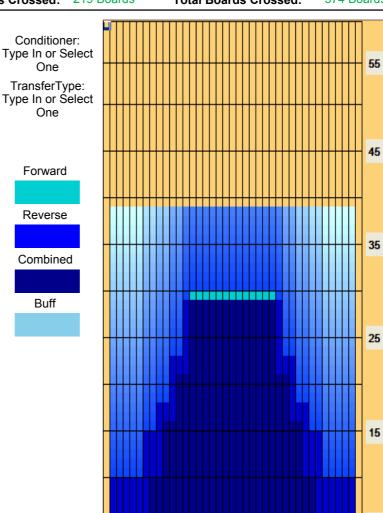

## **B- Championships-Petach Tikva 2014**

Oil Pattern Distance: 39 Feet 39 Feet Oil Per Board: 40 uL **Reverse Brush Drop: Forward Oil Total:** 14.2 mL **Reverse Oil Total:** 8.76 mL **Volume Oil Total:** 22.96 mL Forward Boards Crossed: 355 Boards 219 Boards 574 Boards **Reverse Boards Crossed: Total Boards Crossed:** 