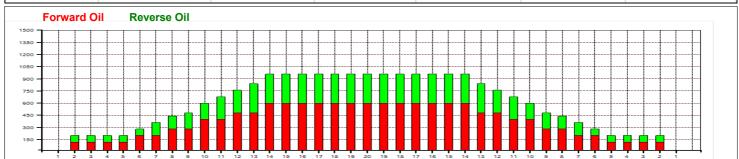

## **B- Championships-Petach Tikva 2014**

Oil Pattern Distance: 39 Feet 39 Feet Oil Per Board: 40 uL **Reverse Brush Drop: Forward Oil Total:** 14.2 mL **Reverse Oil Total:** 8.76 mL **Volume Oil Total:** 22.96 mL Forward Boards Crossed: 355 Boards 219 Boards 574 Boards **Reverse Boards Crossed: Total Boards Crossed:** 