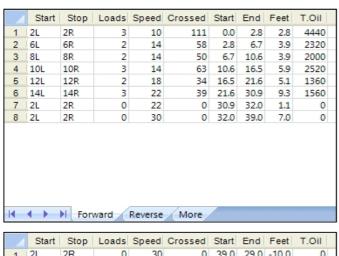

## **B- Championships-Petach Tikva 2014**

Oil Pattern Distance: 39 Feet 39 Feet Oil Per Board: 40 uL **Reverse Brush Drop: Forward Oil Total:** 14.2 mL **Reverse Oil Total:** 8.76 mL **Volume Oil Total:** 22.96 mL Forward Boards Crossed: 355 Boards 219 Boards 574 Boards **Reverse Boards Crossed: Total Boards Crossed:** 

| Forward Reverse More           |       |      |       |       |         |       |      |       |       |  |  |  |
|--------------------------------|-------|------|-------|-------|---------|-------|------|-------|-------|--|--|--|
| 4                              | Start | Stop | Loads | Speed | Crossed | Start | End  | Feet  | T.Oil |  |  |  |
| 1                              | 2L    | 2R   | 0     | 30    | 0       | 39.0  | 29.0 | -10.0 | 0     |  |  |  |
| 2                              | 13L   | 13R  | 2     | 22    | 30      | 29.0  | 22.8 | -6.2  | 1200  |  |  |  |
| 3                              | 11L   | 11R  | 2     | 18    | 38      | 22.8  | 17.7 | -5.1  | 1520  |  |  |  |
| 4                              | 9L    | 9R   | 1     | 18    | 23      | 17.7  | 15.2 | -2.5  | 920   |  |  |  |
| 5                              | 7L    | 7R   | 2     | 18    | 54      | 15.2  | 10.1 | -5.1  | 2160  |  |  |  |
| 6                              | 2L    | 2R   | 2     | 18    | 74      | 10.1  | 5.0  | -5.1  | 2960  |  |  |  |
| 7                              | 2L    | 2R   | 0     | 14    | 0       | 5.0   | 0.0  | -5.0  | 0     |  |  |  |
|                                |       |      |       |       |         |       |      |       |       |  |  |  |
| I ← ► ► ► Forward Reverse More |       |      |       |       |         |       |      |       |       |  |  |  |