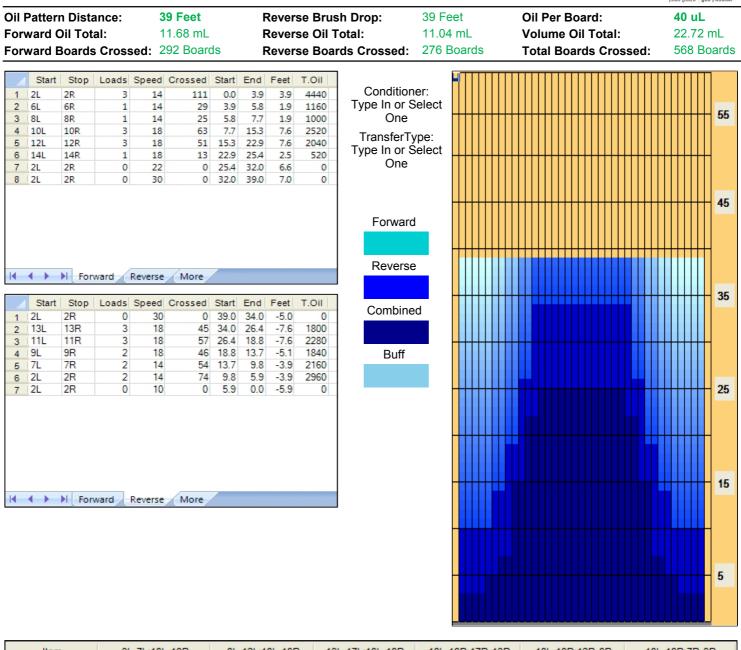

## **IBF Open 4**

|                                  | Item             | 3L-7L:18L-18R        | 8L-12L:18L-18R      | 13L-17L:18L-18R     | 18L-18R:17R-13R      | 18L-18R:12R-8R      | 18L-18R:7R-3R        |  |
|----------------------------------|------------------|----------------------|---------------------|---------------------|----------------------|---------------------|----------------------|--|
| Forward Oil  Reverse Oil    1500 | Description      | Outside Track:Middle | Middle Track:Middle | Inside Track:Middle | MIddle: Inside Track | Middle:Middle Track | Middle:Outside Track |  |
|                                  | Track Zone Ratio | 4.14                 | 1.69                | 1.01                | 1.01                 | 1.69                | 4.14                 |  |
|                                  |                  |                      |                     |                     |                      |                     |                      |  |
|                                  | 1350             |                      |                     |                     |                      |                     |                      |  |
|                                  | 300              |                      |                     |                     |                      |                     |                      |  |