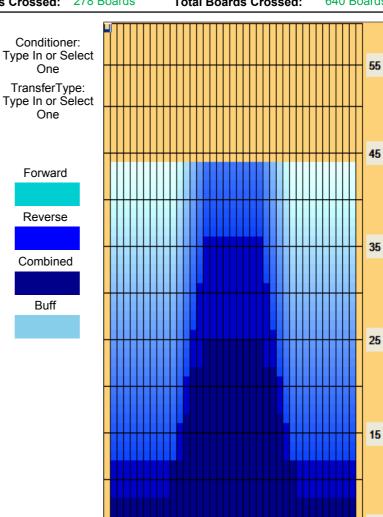

## Team men Israel2014- Long

5

Oil Pattern Distance: 44 Feet Reverse Brush Drop: 44 Feet Oil Per Board: 40 uL **Forward Oil Total:** 14.48 mL **Reverse Oil Total:** 11.12 mL **Volume Oil Total:** 25.6 mL Forward Boards Crossed: 362 Boards 278 Boards 640 Boards **Reverse Boards Crossed: Total Boards Crossed:** 

|   | Start | Stop | Loads | Speed | Crossed | Start | End  | Feet | T.Oil |
|---|-------|------|-------|-------|---------|-------|------|------|-------|
| 1 | 2L    | 2R   | 7     | 10    | 259     | 0.0   | 8.5  | 8.5  | 10360 |
| 2 | 11L   | 11R  | 2     | 14    | 38      | 8.5   | 12.4 | 3.9  | 1520  |
| 3 | 13L   | 13R  | 2     | 18    | 30      | 12.4  | 17.5 | 5.1  | 1200  |
| 4 | 14L   | 14R  | 2     | 18    | 26      | 17.5  | 22.6 | 5.1  | 1040  |
| 5 | 16L   | 16R  | 1     | 18    | 9       | 22.6  | 25.1 | 2.5  | 360   |
| 6 | 2L    | 2R   | 0     | 18    | 0       | 25.1  | 34.8 | 9.7  | 0     |
| 7 | 2L    | 2R   | 0     | 22    | 0       | 34.8  | 39.0 | 4.2  | 0     |
| 8 | 2L    | 2R   | 0     | 26    | 0       | 39.0  | 44.0 | 5.0  | 0     |
|   |       |      |       |       |         |       |      |      |       |
|   |       |      |       |       |         |       |      |      |       |

|   | Start | Stop | Loads | Speed | Crossed | Start | End  | Feet | T.Oil |
|---|-------|------|-------|-------|---------|-------|------|------|-------|
| 1 | 2L    | 2R   | 0     | 26    | 0       | 44.0  | 36.0 | -8.0 | 0     |
| 2 | 16L   | 16R  | 2     | 18    | 18      | 36.0  | 30.9 | -5.1 | 720   |
| 3 | 15L   | 15R  | 2     | 18    | 22      | 30.9  | 25.8 | -5.1 | 880   |
| 4 | 14L   | 14R  | 2     | 18    | 26      | 25.8  | 20.7 | -5.1 | 1040  |
| 5 | 13L   | 13R  | 2     | 18    | 30      | 20.7  | 15.6 | -5.1 | 1200  |
| 6 | 12L   | 12R  | 2     | 14    | 34      | 15.6  | 11.7 | -3.9 | 1360  |
| 7 | 2L    | 2R   | 4     | 10    | 148     | 11.7  | 6.1  | -5.6 | 5920  |
| 8 | 2L    | 2R   | 0     | 10    | 0       | 6.1   | 0.0  | -6.1 | 0     |
|   |       |      |       |       |         |       |      |      |       |