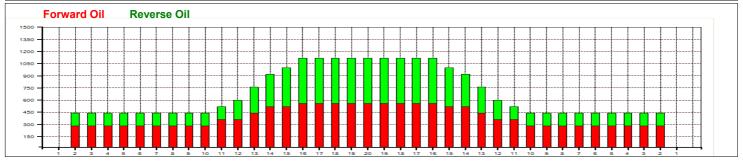

## Team men Israel2014- Long

5

Oil Pattern Distance: 44 Feet Reverse Brush Drop: 44 Feet Oil Per Board: 40 uL **Forward Oil Total:** 14.48 mL **Reverse Oil Total:** 11.12 mL **Volume Oil Total:** 25.6 mL Forward Boards Crossed: 362 Boards 278 Boards 640 Boards **Reverse Boards Crossed: Total Boards Crossed:** 