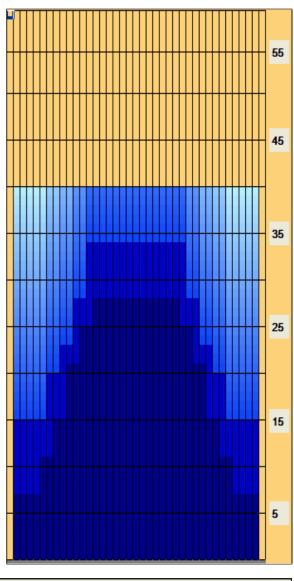

## **IBF OPEN#2-Hutzot**

Oil Pattern Distance: 40 Feet Reverse Brush Drop: 40 Feet Oil Per Board: 40 uL **Forward Oil Total:** 16.12 mL **Reverse Oil Total:** 8.76 mL **Volume Oil Total:** 24.88 mL Forward Boards Crossed: 403 Boards 219 Boards 622 Boards **Reverse Boards Crossed: Total Boards Crossed:** 