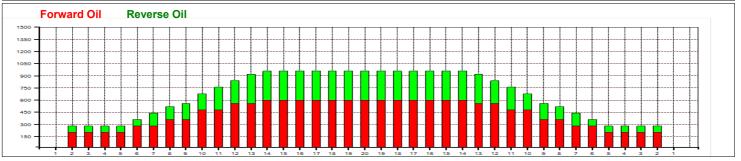

## **IBF OPEN#2-Hutzot**

Oil Pattern Distance: 40 Feet Reverse Brush Drop: 40 Feet Oil Per Board: 40 uL **Forward Oil Total:** 16.12 mL **Reverse Oil Total:** 8.76 mL **Volume Oil Total:** 24.88 mL Forward Boards Crossed: 403 Boards 219 Boards 622 Boards **Reverse Boards Crossed: Total Boards Crossed:** 