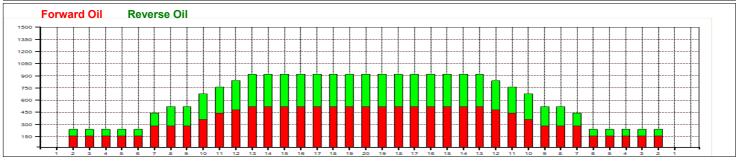

|   | Start | Stop | Loads | Speed | Crossed | Start | End  | Feet | T.Oil |
|---|-------|------|-------|-------|---------|-------|------|------|-------|
| 1 | 2L    | 2R   | 4     | 10    | 148     | 0.0   | 5.0  | 5.0  | 5920  |
| 2 | 7L    | 7R   | 3     | 14    | 81      | 5.0   | 10.0 | 5.0  | 3240  |
| 3 | 10L   | 10R  | 2     | 14    | 42      | 10.0  | 13.0 | 3.0  | 1680  |
| 4 | 11L   | 11R  | 2     | 14    | 38      | 13.0  | 16.0 | 3.0  | 1520  |
| 5 | 12L   | 12R  | 1     | 18    | 17      | 16.0  | 18.0 | 2.0  | 680   |
| 6 | 13L   | 13R  | 1     | 18    | 15      | 18.0  | 20.0 | 2.0  | 600   |
| 7 | 2L    | 2R   | 0     | 26    | 0       | 20.0  | 29.0 | 9.0  | 0     |
| 8 | 2L    | 2R   | 0     | 30    | 0       | 29.0  | 40.0 | 11.0 | 0     |
|   |       |      |       |       |         |       |      |      |       |
|   |       |      |       |       |         |       |      |      |       |

| 2 13L 13R 1 22 15 34.0 31.0 -3.0 600<br>3 12L 12R 1 22 17 31.0 28.0 -3.0 680<br>4 10L 10R 2 18 42 28.0 23.0 -5.0 1680<br>5 8L 8R 2 18 50 23.0 18.0 -5.0 2000<br>6 7L 7R 2 14 54 18.0 15.0 -3.0 2160<br>7 2L 2R 2 14 74 15.0 12.0 -3.0 2960 |   | Start | Stop | Loads | Speed | Crossed | Start | End  | Feet  | T.Oil |
|--------------------------------------------------------------------------------------------------------------------------------------------------------------------------------------------------------------------------------------------|---|-------|------|-------|-------|---------|-------|------|-------|-------|
| 3 12L 12R 1 22 17 31.0 28.0 -3.0 680   4 10L 10R 2 18 42 28.0 23.0 -5.0 1680   5 8L 8R 2 18 50 23.0 18.0 -5.0 2000   6 7L 7R 2 14 54 18.0 15.0 -3.0 2160   7 2L 2R 2 14 74 15.0 12.0 -3.0 2960                                             | 1 | 2L    | 2R   | 0     | 30    | 0       | 40.0  | 34.0 | -6.0  | 0     |
| 4 10L 10R 2 18 42 28.0 23.0 -5.0 1680<br>5 8L 8R 2 18 50 23.0 18.0 -5.0 2000<br>6 7L 7R 2 14 54 18.0 15.0 -3.0 2160<br>7 2L 2R 2 14 74 15.0 12.0 -3.0 2960                                                                                 | 2 | 13L   | 13R  | 1     | 22    | 15      | 34.0  | 31.0 | -3.0  | 600   |
| 5 8L 8R 2 18 50 23.0 18.0 -5.0 2000   6 7L 7R 2 14 54 18.0 15.0 -3.0 2160   7 2L 2R 2 14 74 15.0 12.0 -3.0 2960                                                                                                                            | 3 | 12L   | 12R  | 1     | 22    | 17      | 31.0  | 28.0 | -3.0  | 680   |
| 6 7L 7R 2 14 54 18.0 15.0 -3.0 2160<br>7 2L 2R 2 14 74 15.0 12.0 -3.0 2960                                                                                                                                                                 | 4 | 10L   | 10R  | 2     | 18    | 42      | 28.0  | 23.0 | -5.0  | 1680  |
| 7 2L 2R 2 14 74 15.0 12.0 -3.0 2960                                                                                                                                                                                                        | 5 | 8L    | 8R   | 2     | 18    | 50      | 23.0  | 18.0 | -5.0  | 2000  |
|                                                                                                                                                                                                                                            | 6 | 7L    | 7R   | 2     | 14    | 54      | 18.0  | 15.0 | -3.0  | 2160  |
| 8 2L 2R 0 10 0 12.0 0.0 -12.0 0                                                                                                                                                                                                            | 7 | 2L    | 2R   | 2     | 14    | 74      | 15.0  | 12.0 | -3.0  | 2960  |
|                                                                                                                                                                                                                                            | 8 | 2L    | 2R   | 0     | 10    | 0       | 12.0  | 0.0  | -12.0 | 0     |
|                                                                                                                                                                                                                                            |   |       |      |       |       |         |       |      |       |       |