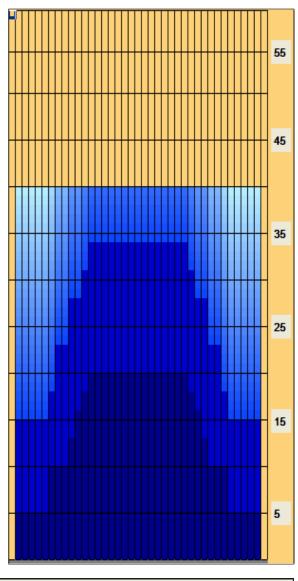

## **BEER SHEVA YOUTH TEAM 2013**

Oil Pattern Distance: 40 Feet Reverse Brush Drop: 40 Feet Oil Per Board: 40 uL **Forward Oil Total:** 13.64 mL **Reverse Oil Total:** 10.08 mL **Volume Oil Total:** 23.72 mL Forward Boards Crossed: 341 Boards 252 Boards 593 Boards **Reverse Boards Crossed: Total Boards Crossed:** 