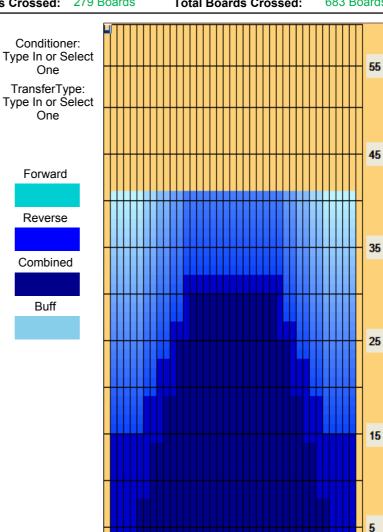

## Israel Cup-Hutzot 2013

Oil Pattern Distance: 41 Feet Reverse Brush Drop: 41 Feet Oil Per Board: 40 uL **Forward Oil Total:** 16.16 mL **Reverse Oil Total:** 11.16 mL **Volume Oil Total:** 27.32 mL Forward Boards Crossed: 404 Boards 279 Boards 683 Boards **Reverse Boards Crossed: Total Boards Crossed:** 

|   | Start | Stop | Loads | Speed | Crossed | Start | End  | Feet | T.Oil |
|---|-------|------|-------|-------|---------|-------|------|------|-------|
| 1 | 2L    | 2R   | 4     | 10    | 148     | 0.0   | 4.2  | 4.2  | 5920  |
| 2 | 6L    | 6R   | 2     | 14    | 58      | 4.2   | 8.1  | 3.9  | 2320  |
| 3 | 8L    | 8R   | 3     | 14    | 75      | 8.1   | 14.0 | 5.9  | 3000  |
| 4 | 10L   | 10R  | 3     | 14    | 63      | 14.0  | 19.9 | 5.9  | 2520  |
| 5 | 12L   | 12R  | 2     | 18    | 34      | 19.9  | 25.0 | 5.1  | 1360  |
| 6 | 14L   | 14R  | 2     | 18    | 26      | 25.0  | 30.1 | 5.1  | 1040  |
| 7 | 2L    | 2R   | 0     | 22    | 0       | 30.1  | 32.0 | 1.9  | 0     |
| 8 | 2L    | 2R   | 0     | 30    | 0       | 32.0  | 41.0 | 9.0  | 0     |
|   |       |      |       |       |         |       |      |      |       |
|   |       |      |       |       |         |       |      |      |       |