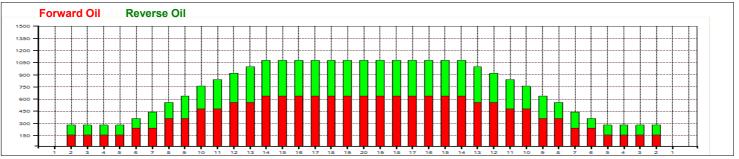

## Israel Cup-Hutzot 2013

Oil Pattern Distance: 41 Feet Reverse Brush Drop: 41 Feet Oil Per Board: 40 uL **Forward Oil Total:** 16.16 mL **Reverse Oil Total:** 11.16 mL **Volume Oil Total:** 27.32 mL Forward Boards Crossed: 404 Boards 279 Boards 683 Boards **Reverse Boards Crossed: Total Boards Crossed:** 