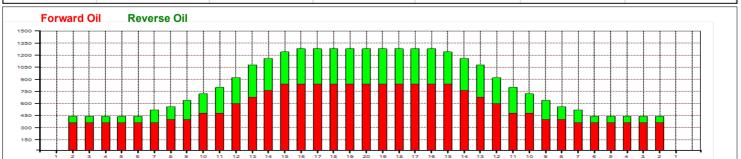

## **HUTZOT-Team Israel 2012-Long**

Oil Pattern Distance: 44 Feet **Reverse Brush Drop:** Oil Per Board: 40 uL 44 Feet Forward Oil Total: **Reverse Oil Total: Volume Oil Total:** 21.16 mL 10.04 mL 31.2 mL Forward Boards Crossed: 529 Boards Reverse Boards Crossed: 251 Boards **Total Boards Crossed:** 780 Boards