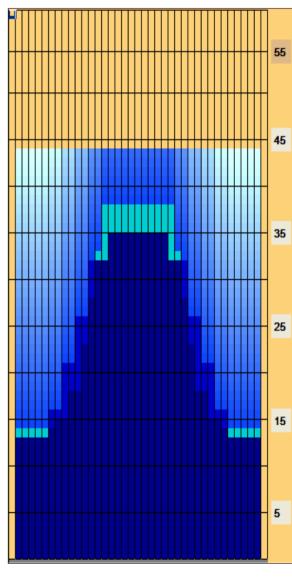

## **HUTZOT-Team Israel 2012-Long**

Oil Pattern Distance: 44 Feet **Reverse Brush Drop:** Oil Per Board: 40 uL 44 Feet Forward Oil Total: **Reverse Oil Total: Volume Oil Total:** 21.16 mL 10.04 mL 31.2 mL Forward Boards Crossed: 529 Boards Reverse Boards Crossed: 251 Boards **Total Boards Crossed:** 780 Boards