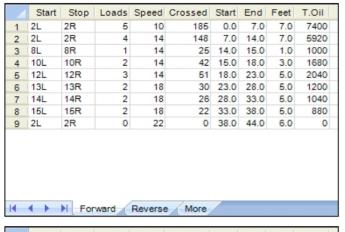

## **HUTZOT-Team Israel 2012-Long**

Oil Pattern Distance: 44 Feet **Reverse Brush Drop:** Oil Per Board: 40 uL 44 Feet Forward Oil Total: **Reverse Oil Total: Volume Oil Total:** 21.16 mL 10.04 mL 31.2 mL Forward Boards Crossed: 529 Boards Reverse Boards Crossed: 251 Boards **Total Boards Crossed:** 780 Boards