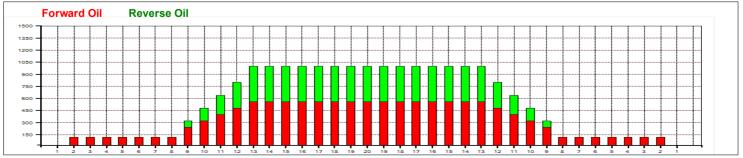

## **Bola-B-Level**

Oil Pattern Distance:37 FeetReverse Brush Drop:37 FeetOil Per Board:40 uLForward Oil Total:12.96 mLReverse Oil Total:8.2 mLVolume Oil Total:21.16 mLForward Boards Crossed:324 BoardsReverse Boards Crossed:205 BoardsTotal Boards Crossed:529 Boards

|   | Start | Stop | Loads | Speed | Crossed | Start | End  | Feet | T.Oil |
|---|-------|------|-------|-------|---------|-------|------|------|-------|
| 1 | 2L    | 2R   | 3     | 10    | 111     | 0.0   | 4.0  | 4.0  | 4440  |
| 2 | 9L    | 9R   | 3     | 14    | 69      | 4.0   | 9.0  | 5.0  | 2760  |
| 3 | 10L   | 10R  | 2     | 14    | 42      | 9.0   | 12.0 | 3.0  | 1680  |
| 4 | 11L   | 11R  | 2     | 14    | 38      | 12.0  | 15.0 | 3.0  | 1520  |
| 5 | 12L   | 12R  | 2     | 18    | 34      | 15.0  | 20.0 | 5.0  | 1360  |
| 6 | 13L   | 13R  | 2     | 18    | 30      | 20.0  | 25.0 | 5.0  | 1200  |
| 7 | 2L    | 2R   | 0     | 18    | 0       | 25.0  | 29.0 | 4.0  | 0     |
| 8 | 2L    | 2R   | 0     | 30    | 0       | 29.0  | 37.0 | 8.0  | 0     |
|   |       |      |       |       |         |       |      |      |       |
|   |       |      |       |       |         |       |      |      |       |

|   | Start | Stop | Loads | Speed | Crossed | Start | End  | Feet | T.Oil |
|---|-------|------|-------|-------|---------|-------|------|------|-------|
| 1 | 2L    | 2R   | 0     | 30    | 0       | 37.0  | 32.0 | -5.0 | 0     |
| 2 | 13L   | 13R  | 3     | 18    | 45      | 32.0  | 25.0 | -7.0 | 1800  |
| 3 | 12L   | 12R  | 2     | 18    | 34      | 25.0  | 20.0 | -5.0 | 1360  |
| 4 | 11L   | 11R  | 2     | 18    | 38      | 20.0  | 15.0 | -5.0 | 1520  |
| 5 | 10L   | 10R  | 2     | 18    | 42      | 15.0  | 10.0 | -5.0 | 1680  |
| 6 | 9L    | 9R   | 2     | 10    | 46      | 10.0  | 8.0  | -2.0 | 1840  |
| 7 | 2L    | 2R   | 0     | 10    | 0       | 8.0   | 0.0  | -8.0 | 0     |
|   |       |      |       |       |         |       |      |      |       |