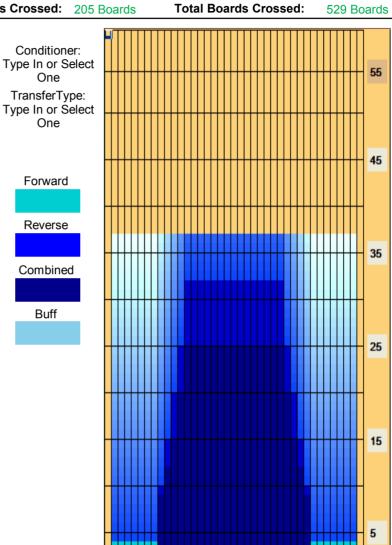

## **Bola-B-Level**

Oil Pattern Distance:37 FeetReverse Brush Drop:37 FeetOil Per Board:40 uLForward Oil Total:12.96 mLReverse Oil Total:8.2 mLVolume Oil Total:21.16 mLForward Boards Crossed:324 BoardsReverse Boards Crossed:205 BoardsTotal Boards Crossed:529 Boards

|   | Start | Stop | Loads | Speed | Crossed | Start | End  | Feet | T.Oil |
|---|-------|------|-------|-------|---------|-------|------|------|-------|
| 1 | 2L    | 2R   | 3     | 10    | 111     | 0.0   | 4.0  | 4.0  | 4440  |
| 2 | 9L    | 9R   | 3     | 14    | 69      | 4.0   | 9.0  | 5.0  | 2760  |
| 3 | 10L   | 10R  | 2     | 14    | 42      | 9.0   | 12.0 | 3.0  | 1680  |
| 4 | 11L   | 11R  | 2     | 14    | 38      | 12.0  | 15.0 | 3.0  | 1520  |
| 5 | 12L   | 12R  | 2     | 18    | 34      | 15.0  | 20.0 | 5.0  | 1360  |
| 6 | 13L   | 13R  | 2     | 18    | 30      | 20.0  | 25.0 | 5.0  | 1200  |
| 7 | 2L    | 2R   | 0     | 18    | 0       | 25.0  | 29.0 | 4.0  | 0     |
| 8 | 2L    | 2R   | 0     | 30    | 0       | 29.0  | 37.0 | 8.0  | 0     |
|   |       |      |       |       |         |       |      |      |       |
|   |       |      |       |       |         |       |      |      |       |

|   | Start | Stop | Loads | Speed | Crossed | Start | End  | Feet | T.Oil |
|---|-------|------|-------|-------|---------|-------|------|------|-------|
| 1 | 2L    | 2R   | 0     | 30    | 0       | 37.0  | 32.0 | -5.0 | 0     |
| 2 | 13L   | 13R  | 3     | 18    | 45      | 32.0  | 25.0 | -7.0 | 1800  |
| 3 | 12L   | 12R  | 2     | 18    | 34      | 25.0  | 20.0 | -5.0 | 1360  |
| 4 | 11L   | 11R  | 2     | 18    | 38      | 20.0  | 15.0 | -5.0 | 1520  |
| 5 | 10L   | 10R  | 2     | 18    | 42      | 15.0  | 10.0 | -5.0 | 1680  |
| 6 | 9L    | 9R   | 2     | 10    | 46      | 10.0  | 8.0  | -2.0 | 1840  |
| 7 | 2L    | 2R   | 0     | 10    | 0       | 8.0   | 0.0  | -8.0 | 0     |
|   |       |      |       |       |         |       |      |      |       |