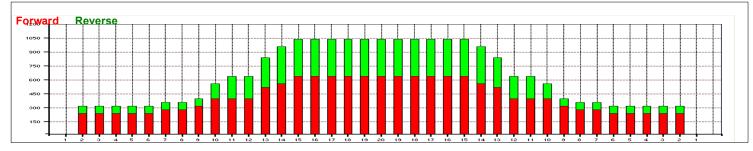

## **ISRAEL CHAMP-B-PLANET**

|                                                                             |                                                                                  |                                                                     |                                                                                                                   |                                                                                                        |                                            |                                                            |                       |                      |                     | - Constant         |  |
|-----------------------------------------------------------------------------|----------------------------------------------------------------------------------|---------------------------------------------------------------------|-------------------------------------------------------------------------------------------------------------------|--------------------------------------------------------------------------------------------------------|--------------------------------------------|------------------------------------------------------------|-----------------------|----------------------|---------------------|--------------------|--|
| Oil Per E                                                                   | Board: 40                                                                        | uL                                                                  | Oil Pattern                                                                                                       | Distance:41                                                                                            | Feet                                       | Volume Oil Total:24.16 mL Total Boards Crossed: 604 Boards |                       |                      |                     |                    |  |
| Forward Oil Total: 15.76 mL                                                 |                                                                                  |                                                                     |                                                                                                                   | Reve                                                                                                   | 8.4                                        | mL                                                         |                       |                      |                     |                    |  |
| Forward Boards Crossed: 394 Boards                                          |                                                                                  |                                                                     |                                                                                                                   |                                                                                                        |                                            | Reve                                                       | 210 Boards            |                      |                     |                    |  |
| TRANSF<br>long oil p<br>to the poor<br>The great<br>11th boar<br>this route | ER ROLL<br>atterns, the<br>cket or me<br>test slope<br>rd to the 2<br>e. Outside | ER/WIPEF<br>he optimun<br>ore towards<br>of condition<br>15th board | esigned for us<br>BAR machin<br>I line is usual<br>the inside p<br>ner on this p<br>so players sh<br>board, the p | nes.   As with<br>ly one that is<br>ortion of the<br>attern is from<br>ould target a<br>attern is flat | s closer<br>lane.<br>n the C<br>along T    | conditioner:<br>ype In or Select<br>)ne                    |                       |                      |                     | 55                 |  |
| 1 2L<br>2 7L<br>3 9L<br>4 10L<br>5 13L<br>6 14L<br>7 15L<br>8 2L            | 2R<br>7R<br>9R<br>10R<br>13R<br>14R<br>15R<br>2R                                 | 6 14<br>1 14<br>2 18<br>3 18<br>1 22<br>2 22<br>0 22                | 222 0)<br>27 9)<br>23 11,<br>42 13,<br>45 18,<br>13 26,<br>22 29,                                                 | 9.9 9.9   9 11.8 1.9   8 13.7 1.9   7 18.8 5.1   8 26.4 7.6   4 29.5 3.1   5 35.7 6.2                  | 8880 T<br>1080 T<br>920 T                  | ransferType:<br>ype In or<br>elect One<br>Forward          |                       |                      |                     | 45                 |  |
| 4 4 ▶                                                                       | Forwa                                                                            | ard Revers                                                          | e More Info                                                                                                       |                                                                                                        |                                            | Reverse<br>Combined                                        |                       |                      |                     | 25                 |  |
| Star   1 2L   2 14L   3 13L   4 11L   5 10L                                 | t Stop L<br>2R<br>14R<br>13R<br>11R<br>10R                                       | Loads Speed   0 21   2 13   2 14   2 14   2 14   2 14   2 14   2 14 | 6 0 41.<br>8 26 28.<br>8 30 22.<br>4 38 17.                                                                       | 0 28.0 -13.0<br>0 22.9 -5.1<br>9 17.8 -5.1<br>8 13.9 -3.9                                              | T.Oil<br>0<br>1040<br>1200<br>1520<br>1680 | Buff                                                       |                       |                      |                     |                    |  |
| 6 2L<br>7 2L                                                                | 2R<br>2R                                                                         | 2 1-<br>0 1-                                                        |                                                                                                                   |                                                                                                        | 2960<br>0                                  |                                                            |                       |                      |                     | 5                  |  |
| I4 4 >>                                                                     | Forwa                                                                            |                                                                     |                                                                                                                   | E 101-16: 20                                                                                           | 44 451 461 05                              |                                                            |                       | 20.480.45.440        | 20.460-40.62        |                    |  |
| Arrow                                                                       |                                                                                  | Item<br>ul Arrow                                                    | 2-5L:16L-20<br>320                                                                                                | 6-10L:16:-20<br>400                                                                                    | 11-15L:16L-20<br>824                       | 16L-20:20-16R<br>1040                                      | 16L-20:20-16R<br>1040 | 20-16R:15-11R<br>824 | 20-16R:10-6R<br>400 | 20-16R:5-2R<br>320 |  |
| Rat                                                                         | IOS                                                                              |                                                                     | 320                                                                                                               | 400                                                                                                    | 024                                        | 1040                                                       | 1040                  | 024                  | 400                 | 320                |  |