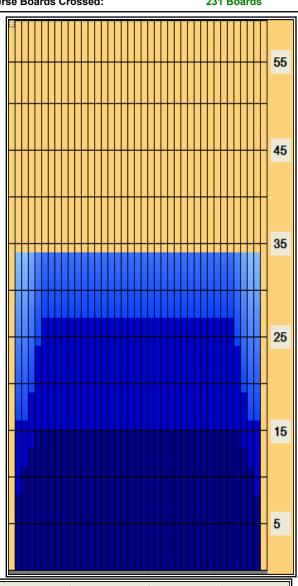

## **Superbowl short-Team Israel-2**

Oil Per Board: 50 uL Oil Pattern Distance: 34 Feet Volume Oil Total: 27.5 mL Total Boards Crossed: 550 Boards

Forward Oil Total: 15.95 mL Reverse Oil Total: 11.55 mL
Forward Boards Crossed: 319 Boards Reverse Boards Crossed: 231 Boards