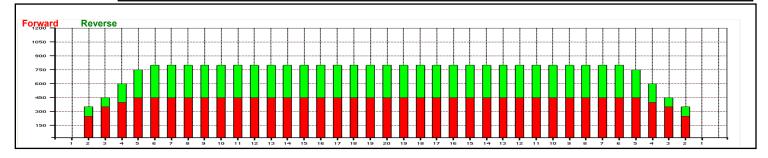

## **Superbowl short-Team Israel-2**

Oil Per Board: 50 uL Oil Pattern Distance: 34 Feet Volume Oil Total: 27.5 mL Total Boards Crossed: 550 Boards

Forward Oil Total: 15.95 mL Reverse Oil Total: 11.55 mL
Forward Boards Crossed: 319 Boards Reverse Boards Crossed: 231 Boards