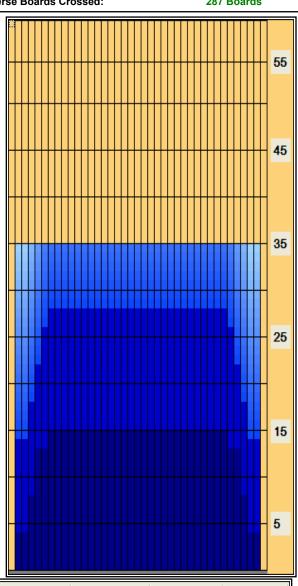

## Petach Tikva-Team Israel-short

Oil Per Board: 40 uL Oil Pattern Distance: 35 Feet Volume Oil Total: 23.6 mL Total Boards Crossed: 590 Boards

Forward Oil Total: 12.12 mL Reverse Oil Total: 11.48 mL
Forward Boards Crossed: 303 Boards Reverse Boards Crossed: 287 Boards