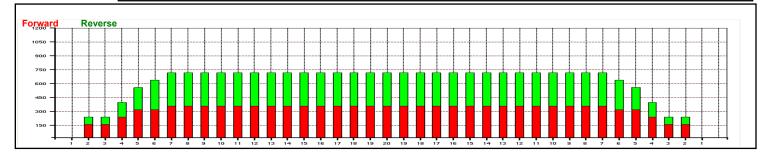

## Petach Tikva-Team Israel-short

Oil Per Board: 40 uL Oil Pattern Distance: 35 Feet Volume Oil Total: 23.6 mL Total Boards Crossed: 590 Boards

Forward Oil Total: 12.12 mL Reverse Oil Total: 11.48 mL
Forward Boards Crossed: 303 Boards Reverse Boards Crossed: 287 Boards