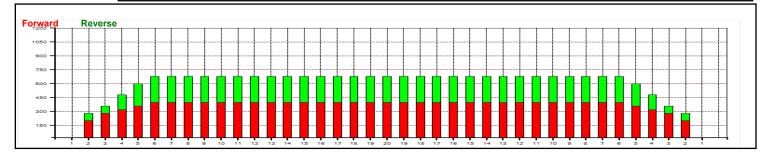

| 1     2L     2R     3     14     111     0.0     5.0     5.0     4440       2     2L     2R     2     18     74     5.0     10.0     5.0     2960       3     3L     3R     2     18     70     10.0     15.0     5.0     2800       4     4L     4R     1     18     33     15.0     17.0     2.0     1320       5     5L     5R     1     18     31     17.0     19.0     2.0     1240       6     6L     6R     1     18     29     19.0     21.0     2.0     1240       7     2L     2R     0     22     0     21.0     28.0     7.0     0       8     2L     2R     0     26     0     28.0     31.0     3.0     0       9     2L     2R     0     30     0     31.0     34.0     3.0     0 |                                    | Start | Stop | Loads | Speed | Crossed | Start | End  | Feet | T.Oil |  |
|--------------------------------------------------------------------------------------------------------------------------------------------------------------------------------------------------------------------------------------------------------------------------------------------------------------------------------------------------------------------------------------------------------------------------------------------------------------------------------------------------------------------------------------------------------------------------------------------------------------------------------------------------------------------------------------------------|------------------------------------|-------|------|-------|-------|---------|-------|------|------|-------|--|
| 3     3L     3R     2     18     70     10.0     15.0     5.0     2800       4     4L     4R     1     18     33     15.0     17.0     2.0     1320       5     5L     5R     1     18     31     17.0     19.0     2.0     1240       6     6L     6R     1     18     29     19.0     21.0     2.0     1160       7     2L     2R     0     22     0     21.0     28.0     7.0     0       8     2L     2R     0     26     0     28.0     31.0     3.0     0                                                                                                                                                                                                                                  | 1                                  | 2L    | 2R   | 3     | 14    | 111     | 0.0   | 5.0  | 5.0  | 4440  |  |
| 4     4L     4R     1     18     33     15.0     17.0     2.0     1320       5     5L     5R     1     18     31     17.0     19.0     2.0     1240       6     6L     6R     1     18     29     19.0     21.0     2.0     1160       7     2L     2R     0     22     0     21.0     28.0     7.0     0       8     2L     2R     0     26     0     28.0     31.0     3.0     0                                                                                                                                                                                                                                                                                                               | 2 2L 2R 2 18 74 5.0 10.0 5.0 2960  |       |      |       |       |         |       |      |      |       |  |
| 5     5L     5R     1     18     31     17.0     19.0     2.0     1240       6     6L     6R     1     18     29     19.0     21.0     2.0     1160       7     2L     2R     0     22     0     21.0     28.0     7.0     0       8     2L     2R     0     26     0     28.0     31.0     3.0     0                                                                                                                                                                                                                                                                                                                                                                                            | 3                                  | 3L    | 3R   | 2     | 18    | 70      | 10.0  | 15.0 | 5.0  | 2800  |  |
| 6 6L 6R 1 18 29 19.0 21.0 2.0 1160<br>7 2L 2R 0 22 0 21.0 28.0 7.0 0<br>8 2L 2R 0 26 0 28.0 31.0 3.0 0                                                                                                                                                                                                                                                                                                                                                                                                                                                                                                                                                                                           | 4                                  | 4L    | 4R   | 1     | 18    | 33      | 15.0  | 17.0 | 2.0  | 1320  |  |
| 7 2L 2R 0 22 0 21.0 28.0 7.0 0<br>8 2L 2R 0 26 0 28.0 31.0 3.0 0                                                                                                                                                                                                                                                                                                                                                                                                                                                                                                                                                                                                                                 | 5 5L 5R 1 18 31 17.0 19.0 2.0 1240 |       |      |       |       |         |       |      |      |       |  |
| 8 2L 2R 0 26 0 28.0 31.0 3.0 0                                                                                                                                                                                                                                                                                                                                                                                                                                                                                                                                                                                                                                                                   | 6                                  | 6L    | 6R   | 1     | 18    | 29      | 19.0  | 21.0 | 2.0  | 1160  |  |
|                                                                                                                                                                                                                                                                                                                                                                                                                                                                                                                                                                                                                                                                                                  | 7                                  | 2L    | 2R   | 0     | 22    | 0       | 21.0  | 28.0 | 7.0  | 0     |  |
| 9 2L 2R 0 30 0 31.0 34.0 3.0 0                                                                                                                                                                                                                                                                                                                                                                                                                                                                                                                                                                                                                                                                   | 8                                  | 2L    | 2R   | 0     | 26    | 0       | 28.0  | 31.0 | 3.0  | 0     |  |
|                                                                                                                                                                                                                                                                                                                                                                                                                                                                                                                                                                                                                                                                                                  | 9                                  | 2L    | 2R   | 0     | 30    | 0       | 31.0  | 34.0 | 3.0  | 0     |  |
| K X > > Forward Reverse More Info                                                                                                                                                                                                                                                                                                                                                                                                                                                                                                                                                                                                                                                                |                                    |       |      |       |       |         |       |      |      |       |  |

|      | Start | Stop   | Loads | Speed   | Crossed  | Start | End  | Feet  | T.Oil |  |
|------|-------|--------|-------|---------|----------|-------|------|-------|-------|--|
| 1    | 2L    | 2R     | 0     | 30      | 0        | 34.0  | 27.0 | -7.0  | 0     |  |
| 2    | 6L    | 6R     | 1     | 22      | 29       | 27.0  | 24.0 | -3.0  | 1160  |  |
| 3    | 5L    | 5R     | 2     | 18      | 62       | 24.0  | 19.0 | -5.0  | 2480  |  |
| 4    | 4L    | 4R     | 2     | 14      | 66       | 19.0  | 16.0 | -3.0  | 2640  |  |
| 5    | 2L    | 2R     | 2     | 14      | 74       | 16.0  | 13.0 | -3.0  | 2960  |  |
| 6    | 2L    | 2R     | 0     | 10      | 0        | 13.0  | 0.0  | -13.0 | 0     |  |
|      |       |        |       |         |          |       |      |       |       |  |
| 10 . | ( )   | MI For | rward | Reverse | More Inf | 0     |      |       |       |  |