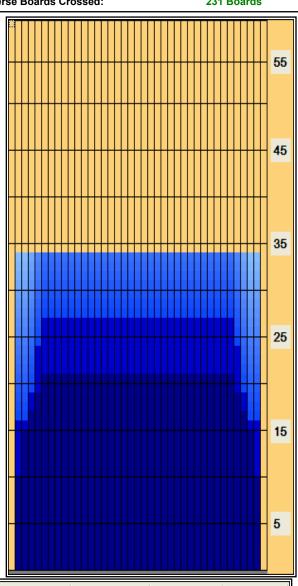

## **Bola short-Team Israel**

Oil Per Board: 40 uL Oil Pattern Distance: 34 Feet Volume Oil Total: 23.16 mL Total Boards Crossed: 579 Boards

Forward Oil Total: 13.92 mL Reverse Oil Total: 9.24 mL
Forward Boards Crossed: 348 Boards Reverse Boards Crossed: 231 Boards